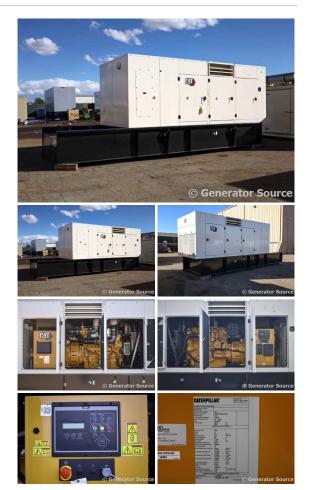

## Caterpillar - 750 kW - UNAVAILABLE

## Generator Set Specs

Unit#: 071373 Capacity: 750 kW Manufacturer: Caterpillar Enclosure Type: Sound Attenuated Enclosure Voltage: 277/480 V **Amps:** 1128 AMPS Hertz: 60 Hz Circuit Breaker Amps: 1200 Phase: Three-Phase Location: Brighton, CO # of Leads: 12 Model #: 750 Serial #: CAT00C18CT3402184 Generator Weight LBS: 20000 Generator Dimensions: 276 x 90 x 125

## Engine Specs

Make: Caterpillar Year: 2023 Hours: 0 Fuel Tank Capacity (Gallons): 1320 Fuel Tank Type: Double Wall Base Model #: C18 Serial #: LTH01009

Price: Call us at 800-853-2073 for a quote