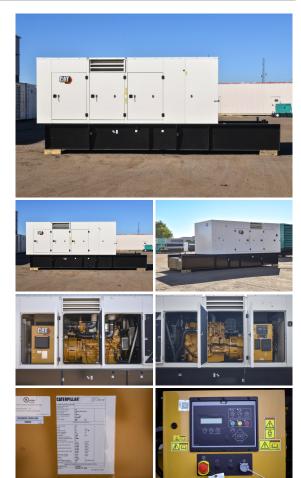

## Caterpillar - 750 kW - UNAVAILABLE

## Generator Set Specs

Unit#: 071376 Capacity: 750 kW Manufacturer: Caterpillar Enclosure Type: Sound Attenuated Enclosure Voltage: 277/480 V **Amps:** 1128 AMPS Hertz: 60 Hz Circuit Breaker Amps: 1200 Phase: Three-Phase Location: Brighton, CO # of Leads: 12 Model #: 750 Serial #: CAT00C18AT3402180 Generator Weight LBS: 20000 Generator Dimensions: 276 x 90 x 125

## Engine Specs

Make: Caterpillar Year: 2023 Hours: 0 Fuel Tank Capacity (Gallons): 1320 Fuel Tank Type: Double Wall Base Model #: C18 Serial #: LTH00967

Price: Call us at 800-853-2073 for a quote