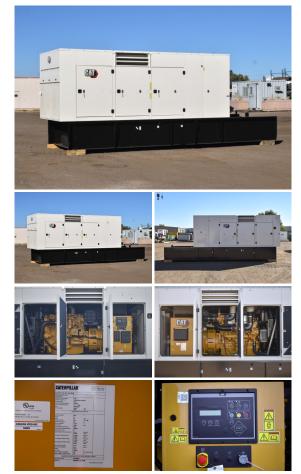

## Caterpillar - 750 kW - JUST ARRIVED - SOLD

**Generator Set Specs** Unit#: 071377 Capacity: 750 kW Manufacturer: Caterpillar Enclosure Type: Sound Attenuated Enclosure Voltage: 277/480 V Amps: 1128 AMPS Hertz: 60 Hz Circuit Breaker Amps: 1200 Phase: Three-Phase Location: Brighton, CO # of Leads: 12 Model #: 750 Serial #: CAT00C18LT3402181 Generator Weight LBS: 20000 Generator Dimensions: 276 x 90 x 125

## **Engine Specs**

Make: C Year: 2023 Hours: 0 Fuel Tank Capacity (Gallons): 1320 Fuel Tank Type: Double Wall Base Model #: C18 Serial #: LTH00893

Price: Call us at 800-853-2073 for a quote