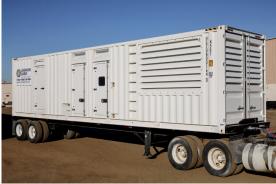

## **Generator Set Specs**

Unit#: 071389 Capacity: 1000 kW Manufacturer: MTU Enclosure Type: Sound Attenuated Enclosure Mounted

on Trailer

Voltage: 277/480 V Amps: 1504 AMPS

Hertz: 60 Hz

Circuit Breaker Amps: 1600

Phase: Three-Phase Location: Brighton, CO

# of Leads: 6 Model #: DS1000 **Serial #:** 9502050152

**Generator Weight LBS: 21500 Generator Dimensions: 201 x** 

92 x 101

Price: Call us at 800-853-2073 for a quote

## **Engine Specs**

Make: MTU Year: 2023 Hours: 0 Fuel: Diesel **Fuel Tank Type: Double Wall Base** Model #: 16V2000

Serial #: 5452000944