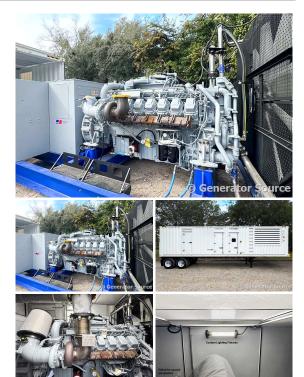

## **Generator Set Specs**

Unit#: 071390
Capacity: 1000 kW
Manufacturer: MTU
Enclosure Type: Sound
Attenuated Enclosure Mounted

on Trailer

**Voltage:** 277/480 V **Amps:** 1504 AMPS

Hertz: 60 Hz

Circuit Breaker Amps: 1600

Phase: Three-Phase Location: Jacksonville, FL

# of Leads: 6

Model #: MRU 16V2000

DS1000

Serial #: 95020501529

**Generator Dimensions: 201 x** 

92 x 100

Price: Call us at 800-853-2073 for a quote

## **Engine Specs**

Make: MTU Year: 2023 Hours: 0

Fuel Tank Type: Double Wall Base

Model #:

16V2000G86S

**Serial #:** 5452000948