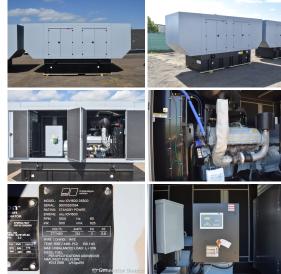

## MTU - 500 kW - JUST ARRIVED - SOLD

## Generator Set Specs

Unit#: 071415
Capacity: 500 kW
Manufacturer: MTU
Enclosure Type: Sound
Attenuated Enclosure
Voltage: 277/480 V
Amps: 752 AMPS
Hertz: 60 Hz

Circuit Breaker Amps: 800 Phase: Three-Phase Location: Brighton, CO

# of Leads: 12 Model #: DS500

Serial #: 95010501594

**Generator Weight LBS:** 17000 **Generator Dimensions:** 272 x

89 x 136

Price: Call us at 800-853-2073 for a quote

## **Engine Specs**

Make: MTU Year: 2023 Hours: 0 Fuel: Diesel

Fuel Tank Capacity

(Gallons): 1000 Fuel Tank Type: Double Wall Base

Model #: 10V1600G80S

**Serial #:** 1666000403