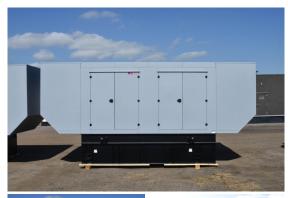

## MTU - 500 kW - JUST ARRIVED - SOLD

## Generator Set Specs

Unit#: 071415
Capacity: 500 kW
Manufacturer: MTU
Enclosure Type: Sound
Attenuated Enclosure
Voltage: 277/480 V
Amps: 752 AMPS
Hertz: 60 Hz

Circuit Breaker Amps: 800 Phase: Three-Phase Location: Brighton, CO

# of Leads: 12 Model #: DS500

Serial #: 95010501594

**Generator Weight LBS:** 17000 **Generator Dimensions:** 272 x

89 x 136

Price: Call us at 800-853-2073 for a quote

## **Engine Specs**

Make: MTU Year: 2023 Hours: 0 Fuel: Diesel

Fuel Tank Capacity

(Gallons): 1000 Fuel Tank Type: Double Wall Base

Model #: 10V1600G80S

**Serial #:** 1666000403