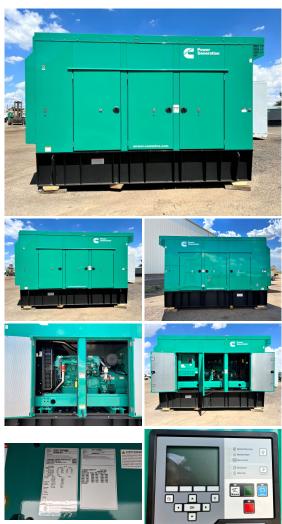

## Generator Set Specs

**Unit#:** 071432 Capacity: 500 kW

Manufacturer: Cummins **Enclosure Type:** Sound Attenuated Enclosure Voltage: 277/480 V Amps: 753 AMPS Hertz: 60 Hz

Circuit Breaker Amps: 800

Phase: Three-Phase Location: Brighton, CO

# of Leads: 12

Model #: DFEK2270680 Serial #: K230287912

**Generator Weight LBS: 16500 Generator Dimensions:** 190 x

86 x 125

Price: Call us at 800-853-2073 for a quote

## **Engine Specs**

Make: Cummins Year: 2023

Hours: 0 Fuel: Diesel

**Fuel Tank Capacity** 

(Gallons): 850 **Fuel Tank Type:** Double Wall Base Model #: QSX15-G9 Serial #: 80586158