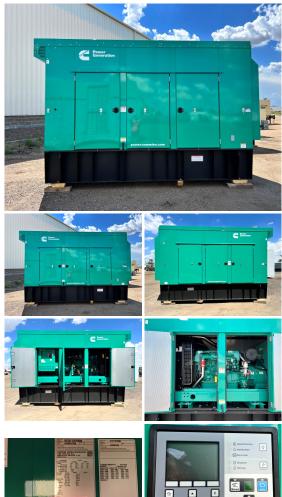

## Generator Set Specs

**Unit#:** 071433 Capacity: 500 kW

Manufacturer: Cummins **Enclosure Type:** Sound Attenuated Enclosure Voltage: 277/480 V Amps: 753 AMPS

Hertz: 60 Hz

Circuit Breaker Amps: 1600

Phase: Three-Phase Location: Brighton, CO

# of Leads: 4

Model #: DFEK-2270680 Serial #: K230287958

**Generator Weight LBS: 16500 Generator Dimensions:** 190 x

86 x 125

Price: Call us at 800-853-2073 for a quote

## **Engine Specs**

Make: Cummins

Year: 2023 Hours: 0 Fuel: Diesel

**Fuel Tank Capacity** 

(Gallons): 850 **Fuel Tank Type:** Double Wall Base Model #: QSX15-G9

Serial #: 80586168