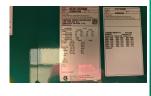

## Generator Set Specs

**Unit#:** 071433 Capacity: 500 kW

Manufacturer: Cummins **Enclosure Type:** Sound Attenuated Enclosure Voltage: 277/480 V Amps: 753 AMPS

Hertz: 60 Hz

Circuit Breaker Amps: 1600

Phase: Three-Phase Location: Brighton, CO

# of Leads: 4

Model #: DFEK-2270680 Serial #: K230287958

**Generator Weight LBS: 16500 Generator Dimensions:** 190 x

86 x 125

Price: Call us at 800-853-2073 for a quote

## **Engine Specs**

Make: Cummins

Year: 2023 Hours: 0 Fuel: Diesel

**Fuel Tank Capacity** 

(Gallons): 850 **Fuel Tank Type:** Double Wall Base Model #: QSX15-G9

Serial #: 80586168