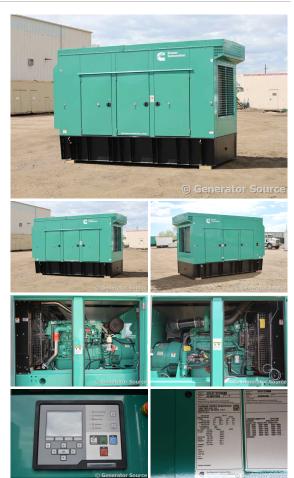

## Generator Set Specs

**Unit#:** 071434 **Capacity:** 500 kW

Manufacturer: Cummins Enclosure Type: Sound Attenuated Enclosure Voltage: 277/480 V Amps: 753 AMPS

Circuit Breaker Amps: 800

Phase: Three-Phase Location: Brighton, CO

# of Leads: 12

Hertz: 60 Hz

Model #: DFEK-2270680 Serial #: K230287956

**Generator Weight LBS:** 16500 **Generator Dimensions:** 190 x

86 x 125

Price: Call us at 800-853-2073 for a quote

## **Engine Specs**

Make: Cummins Year: 2023

Hours: 0
Fuel: Diesel

**Fuel Tank Capacity** 

(Gallons): 850 Fuel Tank Type: Double Wall Base Model #: QSX15-G9 Serial #: 80586163