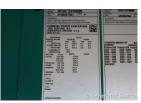

## Generator Set Specs

Unit#: 071436 Capacity: 500 kW

Manufacturer: Cummins Enclosure Type: Sound Attenuated Enclosure Voltage: 277/480 V Amps: 752 AMPS Hertz: 60 Hz

Circuit Breaker Amps: 800 Phase: Three-Phase Location: Brighton, CO

# of Leads: 12

Model #: DFEK2270680 Serial #: K230287957

**Generator Weight LBS:** 16500 **Generator Dimensions:** 190 x

86 x 125

Price: Call us at 800-853-2073 for a quote

## **Engine Specs**

Make: Cummins Year: 2023 Hours: 0 Fuel: Diesel

**Fuel Tank Capacity** 

(Gallons): 850
Fuel Tank Type:
Double Wall Base
Model #: QSX15-G9
Serial #: 80585947