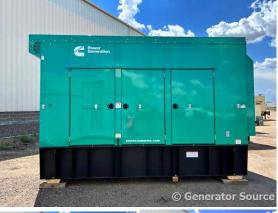

## Generator Set Specs

Unit#: 071436 Capacity: 500 kW

Manufacturer: Cummins Enclosure Type: Sound Attenuated Enclosure Voltage: 277/480 V Amps: 752 AMPS Hertz: 60 Hz

Circuit Breaker Amps: 800 Phase: Three-Phase Location: Brighton, CO

# of Leads: 12

Model #: DFEK2270680 Serial #: K230287957

**Generator Weight LBS:** 16500 **Generator Dimensions:** 190 x

86 x 125

Price: Call us at 800-853-2073 for a quote

## **Engine Specs**

Make: Cummins Year: 2023 Hours: 0 Fuel: Diesel

**Fuel Tank Capacity** 

(Gallons): 850
Fuel Tank Type:
Double Wall Base
Model #: QSX15-G9
Serial #: 80585947