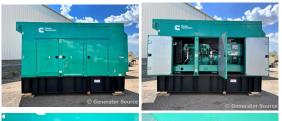

## Generator Set Specs

Unit#: 071436 Capacity: 500 kW

Manufacturer: Cummins Enclosure Type: Sound Attenuated Enclosure Voltage: 277/480 V Amps: 752 AMPS Hertz: 60 Hz

Circuit Breaker Amps: 800 Phase: Three-Phase Location: Brighton, CO

# of Leads: 12

Model #: DFEK2270680 Serial #: K230287957

**Generator Weight LBS:** 16500 **Generator Dimensions:** 190 x

86 x 125

Price: Call us at 800-853-2073 for a quote

## **Engine Specs**

Make: Cummins Year: 2023 Hours: 0 Fuel: Diesel

**Fuel Tank Capacity** 

(Gallons): 850
Fuel Tank Type:
Double Wall Base
Model #: QSX15-G9
Serial #: 80585947