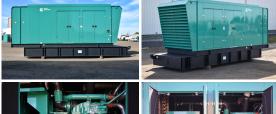

## **Generator Set Specs**

Unit#: 071437
Capacity: 1000 kW
Manufacturer: Cummins
Enclosure Type: Sound
Attenuated Enclosure
Voltage: 277/480 V
Amps: 1503 AMPS

Circuit Breaker Amps: 1600

Phase: Three-Phase Location: Brighton, CO

# of Leads: 12

Hertz: 60 Hz

Model #: DQFAD2280347 Serial #: E240341591

Generator Weight LBS: 30000 Generator Dimensions: 330 x

104 x 144

Price: Call us at 800-853-2073 for a quote

## **Engine Specs**

Make: Cummins Year: 2024 Hours: 0

**Fuel Tank Capacity** 

(Gallons): 2042

Fuel Tank Type: Double Wall Base Model #: QST30G5

Serial #: 37293512