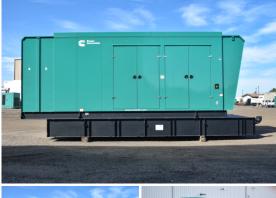

## **Generator Set Specs**

Unit#: 071437
Capacity: 1000 kW
Manufacturer: Cummins
Enclosure Type: Sound
Attenuated Enclosure
Voltage: 277/480 V
Amps: 1503 AMPS

Circuit Breaker Amps: 1600

Phase: Three-Phase Location: Brighton, CO

# of Leads: 12

Hertz: 60 Hz

Model #: DQFAD2280347 Serial #: E240341591

Generator Weight LBS: 30000 Generator Dimensions: 330 x

104 x 144

Price: Call us at 800-853-2073 for a quote

## **Engine Specs**

Make: Cummins Year: 2024 Hours: 0

**Fuel Tank Capacity** 

(Gallons): 2042

Fuel Tank Type: Double Wall Base Model #: QST30G5

Serial #: 37293512