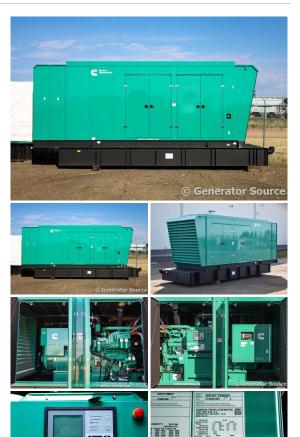

## Cummins - 1000 kW - JUST ARRIVED - SOLD

## Generator Set Specs

Unit#: 071438
Capacity: 1000 kW
Manufacturer: Cummins
Enclosure Type: Sound
Attenuated Enclosure
Voltage: 277/480 V
Amps: 1504 AMPS
Hertz: 60 Hz

Circuit Breaker Amps: 1600

Phase: Three-Phase Location: Brighton, CO

# of Leads: 12

Model #: DQFAD-2280347 Serial #: F240351891

**Generator Weight LBS:** 30000 **Generator Dimensions:** 326 x

102 x 144

Price: Call us at 800-853-2073 for a quote

## **Engine Specs**

Make: Cummins Year: 2024 Hours: 0

Fuel Tank Capacity (Gallons): 1974 Fuel Tank Type: Double Wall Base Model #: QST30-G5

NR2

Serial #: 37293574