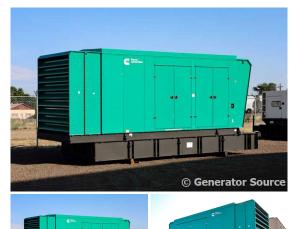

## Cummins - 1000 kW - BRAND NEW-JUST ARRIVED

**Generator Set Specs** Unit#: 071439 Capacity: 1000 kW Manufacturer: Cummins Enclosure Type: Sound Attenuated Enclosure Voltage: 277/480 V Amps: 1504 AMPS Hertz: 60 Hz Circuit Breaker Amps: 1600 Phase: Three-Phase Location: Brighton, CO # of Leads: 12 Model #: DQFAD-2280347 Serial #: F240351890 Generator Weight LBS: 30000 Generator Dimensions: 326 x 102 x 144

## **Engine Specs**

Make: Cummins Year: 2024 Hours: 0 Fuel: Diesel Fuel Tank Capacity (Gallons): 1974 Fuel Tank Type: Double Wall Base Model #: QST30-G5 NR2 Serial #: 37293353

Price: Call us at 800-853-2073 for a quote