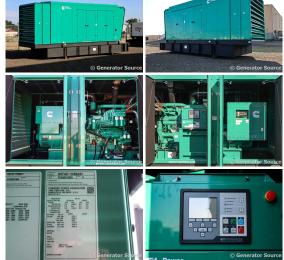

## Cummins - 1000 kW - BRAND NEW-JUST ARRIVED

**Generator Set Specs** Unit#: 071439 Capacity: 1000 kW Manufacturer: Cummins Enclosure Type: Sound Attenuated Enclosure Voltage: 277/480 V Amps: 1504 AMPS Hertz: 60 Hz Circuit Breaker Amps: 1600 Phase: Three-Phase Location: Brighton, CO # of Leads: 12 Model #: DQFAD-2280347 Serial #: F240351890 Generator Weight LBS: 30000 Generator Dimensions: 326 x 102 x 144

## **Engine Specs**

Make: Cummins Year: 2024 Hours: 0 Fuel: Diesel Fuel Tank Capacity (Gallons): 1974 Fuel Tank Type: Double Wall Base Model #: QST30-G5 NR2 Serial #: 37293353

Price: Call us at 800-853-2073 for a quote