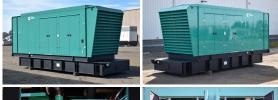

## **Generator Set Specs**

Unit#: 071440 Capacity: 1000 kW Manufacturer: Cummins Enclosure Type: Sound

Attenuated Enclosure **Voltage:** 277/480 V

Hertz: 60 Hz

Phase: Three-Phase Location: Brighton, CO Model #: 1000DQFAD