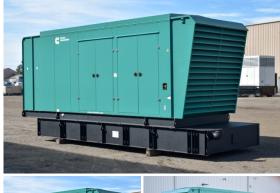

## **Generator Set Specs**

Unit#: 071440 Capacity: 1000 kW Manufacturer: Cummins Enclosure Type: Sound

Attenuated Enclosure **Voltage:** 277/480 V

Hertz: 60 Hz

Phase: Three-Phase Location: Brighton, CO Model #: 1000DQFAD