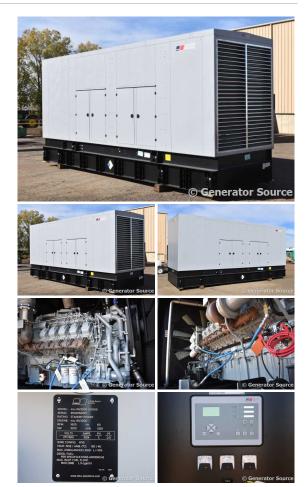

## MTU - 1000 kW - JUST ARRIVED - SOLD

## Generator Set Specs

Unit#: 071445
Capacity: 1000 kW
Manufacturer: MTU
Enclosure Type: Sound
Attenuated Enclosure
Voltage: 277/480 V
Amps: 1504 AMPS
Hertz: 60 Hz

Circuit Breaker Amps: 1600 Phase: Three-Phase Location: Brighton, CO

# of Leads: 6 Model #: DS1000 Serial #: 95020501671

**Generator Weight LBS:** 41500 **Generator Dimensions:** 346 x

107 x 139

Price: Call us at 800-853-2073 for a quote

## **Engine Specs**

Make: MTU Year: 2024 Hours: 0

Fuel Tank Capacity (Gallons): 2200 Fuel Tank Type: Double Wall Base Model #: 16V2000

G86S **Serial #:** 5452001077