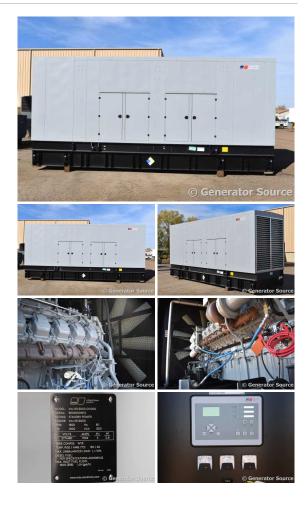

## **Generator Set Specs**

Unit#: 071446
Capacity: 1000 kW
Manufacturer: MTU
Enclosure Type: Sound
Attenuated Enclosure
Voltage: 277/480 V
Amps: 1504 AMPS
Hertz: 60 Hz

Circuit Breaker Amps: 1600 Phase: Three-Phase Location: Brighton, CO

# of Leads: 6 Model #: DS1000 Serial #: 95020501672

**Generator Weight LBS:** 41500 **Generator Dimensions:** 348 x

107 x 139

Price: Call us at 800-853-2073 for a quote

## **Engine Specs**

Make: MTU Year: 2024 Hours: 0

Fuel Tank Capacity (Gallons): 2200 Fuel Tank Type: Double Wall Base Model #: 16V2000

**Serial #:** 5452001084