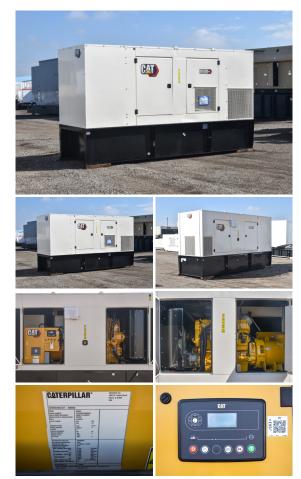

## Caterpillar - 500 kW - UNAVAILABLE

## Generator Set Specs

Unit#: 071471 Capacity: 500 kW Manufacturer: Caterpillar Enclosure Type: Sound Attenuated Enclosure Voltage: 277/480 V Amps: 752 AMPS Hertz: 60 Hz Circuit Breaker Amps: 800 Phase: Three-Phase Location: Jacksonville, FL # of Leads: 6 Model #: D500GC Serial #: CAT0DS00PRK500323 Generator Weight LBS: 12000 Generator Dimensions: 190 x 68 x 105

## Engine Specs

Make: Caterpillar Year: 2024 Hours: 0 Fuel Tank Capacity (Gallons): 972 Fuel Tank Type: Double Wall Base Model #: C15 Serial #: FTE05391

Price: Call us at 800-853-2073 for a quote