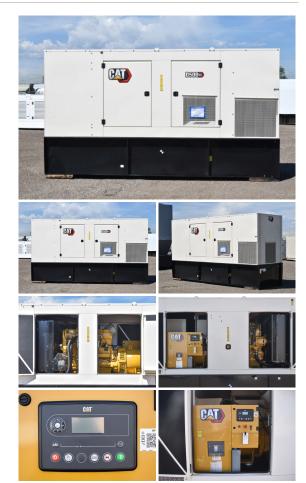

## Caterpillar - 500 kW - UNAVAILABLE

## Generator Set Specs

**Unit#:** 071472 Capacity: 500 kW Manufacturer: Caterpillar Enclosure Type: Sound Attenuated Enclosure Voltage: 277/480 V Amps: 752 AMPS Hertz: 60 Hz Circuit Breaker Amps: 800 Phase: Three-Phase Location: Brighton, CO # of Leads: 6 Model #: D500GC Serial #: CAT0D500KRK500324 Generator Weight LBS: 12000 Generator Dimensions: 190 x 68 x 106

## Engine Specs

Make: Caterpillar Year: 2023 Hours: 0 Fuel: Diesel Fuel Tank Capacity (Gallons): 972 Fuel Tank Type: Double Wall Base Model #: C15 Serial #: FTE05446

Price: Call us at 800-853-2073 for a quote