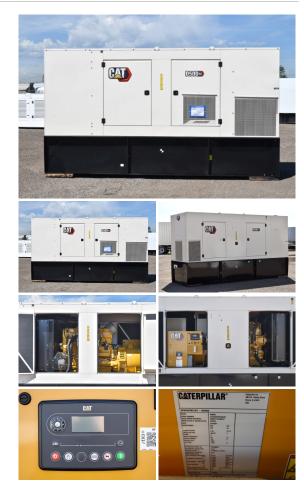

## Caterpillar - 500 kW - UNAVAILABLE

## Generator Set Specs

Unit#: 071475 Capacity: 500 kW

Manufacturer: Caterpillar Enclosure Type: Sound Attenuated Enclosure Voltage: 277/480 V Amps: 752 AMPS

Hertz: 60 Hz

Circuit Breaker Amps: 800

Phase: Three-Phase Location: Brighton, CO

# of Leads: 6 Model #: D500GC

Serial #: CAT0D500VRK500330 Generator Weight LBS: 12000 Generator Dimensions: 190 x

68 x 106

Price: Call us at 800-853-2073 for a quote

## **Engine Specs**

Make: Caterpillar

**Year:** 2024 **Hours:** 0

**Fuel Tank Capacity** 

(Gallons): 972 Fuel Tank Type: Double Wall Base Model #: C15

**Serial #:** FTE05443