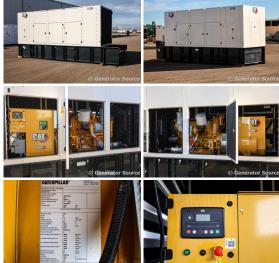

## Generator Set Specs

Unit#: 071476 Capacity: 800 kW

Manufacturer: Caterpillar

**Enclosure Type:** Weatherproof

**Enclosure** 

Voltage: 277/480 V Amps: 1203 AMPS

Hertz: 60 Hz

Circuit Breaker Amps: 1200

# of Leads: 10 Model #: D800GC Serial #: GNF00146

Generator Weight LBS: 28000 **Generator Dimensions: 300 x** 

93 x 131

Price: Call us at 800-853-2073 for a quote

## **Engine Specs**

Make: Caterpillar

Year: 2024 Hours: 0

**Fuel Tank Capacity** 

(Gallons): 2151 **Fuel Tank Type:** Double Wall Base Model #: C27

Serial #: MJE05458