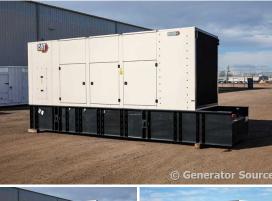

## Generator Set Specs

Unit#: 071476 Capacity: 800 kW

Manufacturer: Caterpillar

**Enclosure Type:** Weatherproof

**Enclosure** 

Voltage: 277/480 V Amps: 1203 AMPS

Hertz: 60 Hz

Circuit Breaker Amps: 1200

# of Leads: 10 Model #: D800GC Serial #: GNF00146

Generator Weight LBS: 28000 **Generator Dimensions: 300 x** 

93 x 131

Price: Call us at 800-853-2073 for a quote

## **Engine Specs**

Make: Caterpillar

Year: 2024 Hours: 0

**Fuel Tank Capacity** 

(Gallons): 2151 **Fuel Tank Type:** Double Wall Base Model #: C27

Serial #: MJE05458