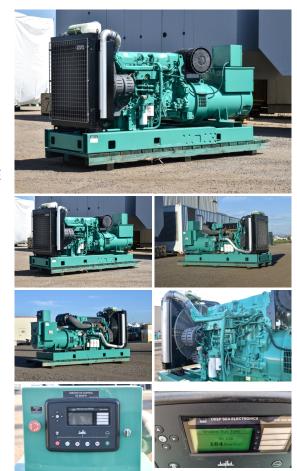

## Volvo - 275 kW - SOLD

## Generator Set Specs

Unit#: 090214 Capacity: 275 kW Manufacturer: Volvo Enclosure Type: Open Voltage: 277/480 V Amps: 413.8 AMPS Hertz: 60 Hz Circuit Breaker Amps: 630 Phase: Three-Phase Location: Brighton, CO # of Leads: 12 Model #: 46.2VL12 Serial #: C6L1282013 Generator Weight LBS: 6000 **Generator Dimensions:** 116 x 44 x 62

## **Engine Specs**

Make: Volvo Year: 2008 Hours: 1 Fuel Tank Type: Double Wall Base Model #: TAD941GE Serial #: 700916008

Price: Call us at 800-853-2073 for a quote