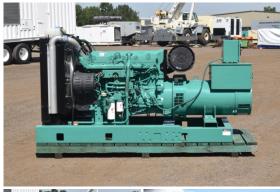

## **Generator Set Specs**

Unit#: 090215 Capacity: 275 kW Manufacturer: Volvo Enclosure Type: Open Voltage: 277/480 V Amps: 413.8 AMPS

Hertz: 60 Hz

Circuit Breaker Amps: 630

**Phase:** Three-Phase **Location:** Brighton, CO

# of Leads: 12 Model #: 46.2VL12 Serial #: CGL1282015

**Generator Weight LBS:** 6000 **Generator Dimensions:** 116 x

44 x 62

Price: Call us at 800-853-2073 for a quote

## **Engine Specs**

Make: Volvo Year: 2008 Hours: 1

Fuel Tank Type: Double Wall Base

Model #: TAD941GE

**Serial #:** 7009160083