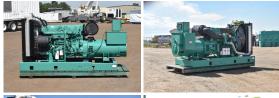

## **Generator Set Specs**

Unit#: 090215 Capacity: 275 kW Manufacturer: Volvo Enclosure Type: Open Voltage: 277/480 V Amps: 413.8 AMPS

Hertz: 60 Hz

Circuit Breaker Amps: 630

**Phase:** Three-Phase **Location:** Brighton, CO

# of Leads: 12 Model #: 46.2VL12 Serial #: CGL1282015

**Generator Weight LBS:** 6000 **Generator Dimensions:** 116 x

44 x 62

Price: Call us at 800-853-2073 for a quote

## **Engine Specs**

Make: Volvo Year: 2008 Hours: 1

Fuel Tank Type: Double Wall Base

Model #: TAD941GE

**Serial #:** 7009160083