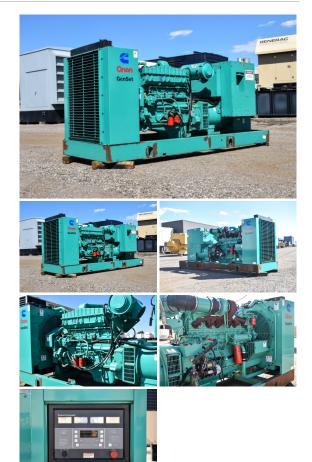

## Cummins - 300 kW - UNAVAILABLE

## Generator Set Specs

Unit#: 090244 Capacity: 300 kW Manufacturer: Cummins

Enclosure Type: Open Voltage: 277/480 V Amps: 451 AMPS Hertz: 60 Hz

Circuit Breaker Amps: 600

**Phase:** Three-Phase **Location:** Brighton, CO

# of Leads: 12 Model #: 300DFCB Serial #: F970641951

**Generator Weight LBS:** 13500 **Generator Dimensions:** 143 x

50 x 65

Price: Call us at 800-853-2073 for a quote

## **Engine Specs**

Make: Cummins

**Year:** 1997 **Hours:** 419

Fuel Tank Type:
Double Wall Base
Model #: NTA-855-

G2

**Serial #:** 30359486