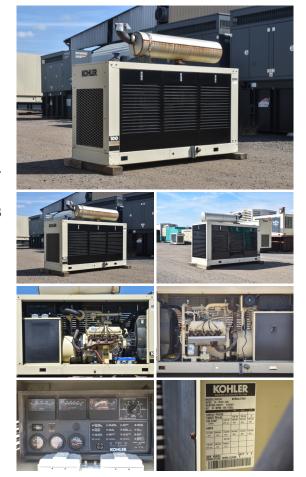

## Kohler - 100 kW - READY TO SHIP

## **Generator Set Specs**

Unit#: 090253 Capacity: 100 kW Manufacturer: Kohler

**Enclosure Type:** Weatherproof

Enclosure

Voltage: 120/208 V Amps: 347 AMPS Hertz: 60 Hz

Circuit Breaker Amps: 400

Phase: Three-Phase Location: Brighton, CO

# of Leads: 12 Model #: 100RZ282 Serial #: 379428

**Generator Weight LBS:** 4000 **Generator Dimensions:** 89 x

38 x 68

Price: Call us at 800-853-2073 for a quote

## **Engine Specs**

Make: Ford Hours: 778

Fuel: Natural Gas Fuel Tank Type: Double Wall

Model #: LSG-8751-

6005-A

**Serial #:** 15344 H-08