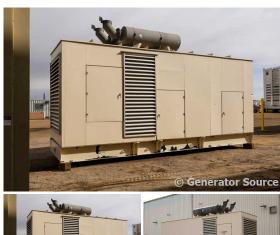

## **Generator Set Specs**

Unit#: 090268 Capacity: 750 kW Year: 1999 **Hours:** 445 Manufacturer: Kohler

**Enclosure Type:** Weatherproof

**Enclosure** 

Voltage: 277/480 V **Amps:** 1128 AMPS Hertz: 60 Hz

# of Leads: 12

Model #: 800REOZD

Serial #: 608445

**Generator Weight LBS: 35000 Generator Dimensions: 277 x** 

91 x 121

Price: Call us at 800-853-2073 for a quote