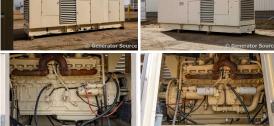

## **Engine Specs**

Make: Detroit

**Fuel Tank Capacity** 

(Gallons): 600 **Fuel Tank Type:** Double Wall Base

Model #: 16VF015608

Serial #: 81637416