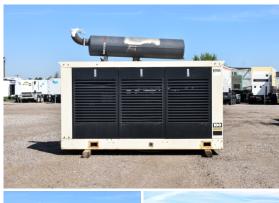

## Kohler - 100 kW - UNAVAILABLE

## **Generator Set Specs**

Unit#: 090276 Capacity: 100 kW Manufacturer: Kohler

**Enclosure Type:** Weatherproof **Fuel Tank Type:** 

**Enclosure** 

Voltage: 277/480 V Amps: 125 AMPS Hertz: 60 Hz

Circuit Breaker Amps: 60

# of Leads: 12 Model #: 100RZG Serial #: 0642143

**Generator Weight LBS: 6000 Generator Dimensions:** 91 x

35 x 69

Price: Call us at 800-853-2073 for a quote

## **Engine Specs**

Make: Ford Year: 1999 **Hours:** 769

Double Wall

Model #: LSG-875I-

6005-A

Serial #: 20081-1-04