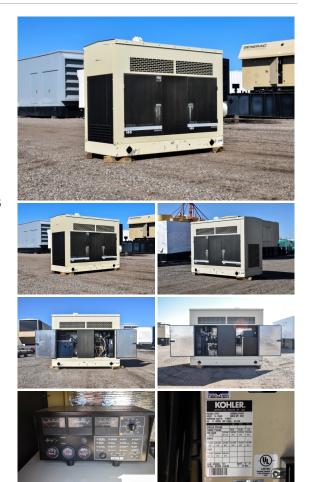

## Kohler - 95 kW - UNAVAILABLE

Generator Set Specs

Unit#: 090277 Capacity: 95 kW Manufacturer: Kohler **Enclosure Type:** Sound Attenuated Enclosure Voltage: 277/480 V Amps: 143 AMPS Hertz: 60 Hz Circuit Breaker Amps: 350 Phase: Three-Phase Location: Brighton, CO # of Leads: 12 Model #: 100RZG Serial #: 0734253 Generator Weight LBS: 8000 **Generator Dimensions:** 95 x 43 x 80

## **Engine Specs**

Make: GM Year: 2002 Hours: 607 Fuel Tank Type: Double Wall Model #: 8.1L Serial #: 8.1L-06343

Price: Call us at 800-853-2073 for a quote