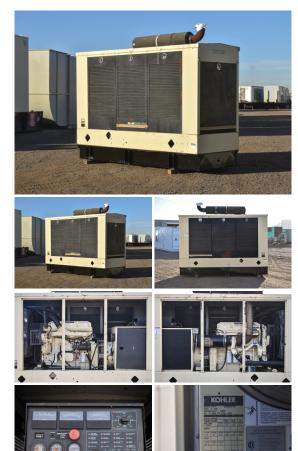

## Kohler - 265 kW - UNAVAILABLE

## Generator Set Specs

Unit#: 090280 Capacity: 265 kW Manufacturer: Kohler Enclosure Type: Weatherproof Enclosure Voltage: 277/480 V Amps: 398 AMPS Hertz: 60 Hz Circuit Breaker Amps: 125 Phase: Three-Phase Location: Brighton, CO # of Leads: 12 Model #: 250REOZD Serial #: 0675827 Generator Weight LBS: 15000 Generator Dimensions: 136 x 52 x 111

## **Engine Specs**

Make: Detroit Year: 2000 Hours: 565 Fuel Tank Capacity (Gallons): Approx. 240 Fuel Tank Type: Double Wall Base Model #: 6063TK35 Serial #: 06R0600736

Price: Call us at 800-853-2073 for a quote