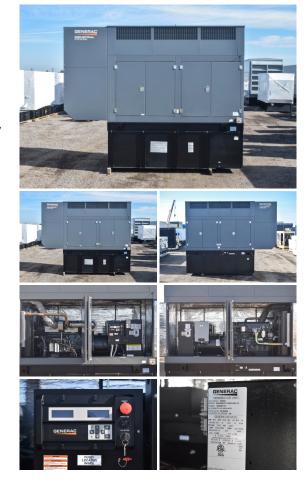

## Generac - 300 kW - UNAVAILABLE

## **Generator Set Specs**

Unit#: 090287
Capacity: 300 kW
Manufacturer: Generac
Enclosure Type: Sound
Attenuated Enclosure
Voltage: 277/480 V
Amps: 451 AMPS

Circuit Breaker Amps: 600

Phase: Three-Phase Location: Brighton, CO

# of Leads: 12 Model #: SD300 Serial #: 3005001131

Hertz: 60 Hz

**Generator Weight LBS:** 11000 **Generator Dimensions:** 181 x

58 x 108

Price: Call us at 800-853-2073 for a quote

## **Engine Specs**

Make: FPT Year: 2019 Hours: 94

**Fuel Tank Capacity** 

(Gallons): 693 Fuel Tank Type: Double Wall Base

Model #: F3AE9685A Serial #: E003-

20918S