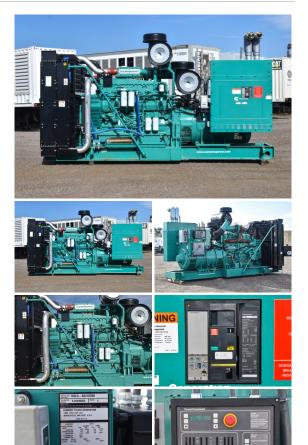

## Cummins - 600 kW - UNAVAILABLE

## **Generator Set Specs**

Unit#: 090298 Capacity: 600 kW

Manufacturer: Cummins Enclosure Type: Open Voltage: 277/480 V Amps: 902 AMPS

Hertz: 60 Hz

Circuit Breaker Amps: 800

**Phase:** Three-Phase **Location:** Brighton, CO

# of Leads: 6

Model #: DQCA-A04G800 Serial #: A120298856

**Generator Weight LBS:** 12000 **Generator Dimensions:** 173 x

66 x 100

Price: Call us at 800-853-2073 for a quote

## **Engine Specs**

Make: Cummins

Year: 2012 Hours: 114

Fuel Tank Type:
Double Wall Base
Model #: QSK23-G7

NR2

**Serial #:** 00323917