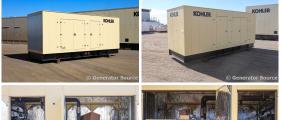

## Kohler - 500 kW - BRAND NEW- JUST ARRIVED

## **Generator Set Specs**

Unit#: 090300
Capacity: 500 kW
Manufacturer: Kohler
Enclosure Type: Sound
Attenuated Enclosure
Voltage: 277/480 V
Amps: 752 AMPS
Hertz: 60 Hz

Circuit Breaker Amps: 800

Phase: Three-Phase Location: Brighton, CO

# of Leads: 10

Model #: 500REZXD

Serial #: 34HRGMMM0001

**Generator Weight LBS:** 14300 **Generator Dimensions:** 249 x

90 x 107

Price: Call us at 800-853-2073 for a quote