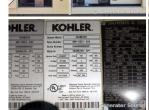

## **Generator Set Specs**

Unit#: 090300
Capacity: 500 kW
Manufacturer: Kohler
Enclosure Type: Sound
Attenuated Enclosure
Voltage: 277/480 V
Amps: 752 AMPS
Hertz: 60 Hz

Circuit Breaker Amps: 800

Phase: Three-Phase Location: Brighton, CO

# of Leads: 10

Model #: 500REZXD

Serial #: 34HRGMMM0001

**Generator Weight LBS:** 14300 **Generator Dimensions:** 249 x

90 x 107

Price: Call us at 800-853-2073 for a quote

## **Engine Specs**

Make: PSI Year: 2024 Hours: 0

Fuel: Natural Gas Fuel Tank Type:

Double Wall

Model #: PSI22LT

Serial #:

EZYOF407343