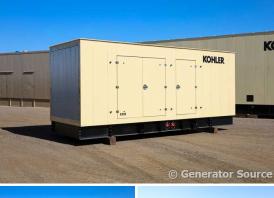

## Kohler - 500 kW - BRAND NEW- JUST ARRIVED

## **Generator Set Specs**

Unit#: 090300
Capacity: 500 kW
Manufacturer: Kohler
Enclosure Type: Sound
Attenuated Enclosure
Voltage: 277/480 V
Amps: 752 AMPS
Hertz: 60 Hz

Circuit Breaker Amps: 800

Phase: Three-Phase Location: Brighton, CO

# of Leads: 10

Model #: 500REZXD

Serial #: 34HRGMMM0001

**Generator Weight LBS:** 14300 **Generator Dimensions:** 249 x

90 x 107

Price: Call us at 800-853-2073 for a quote