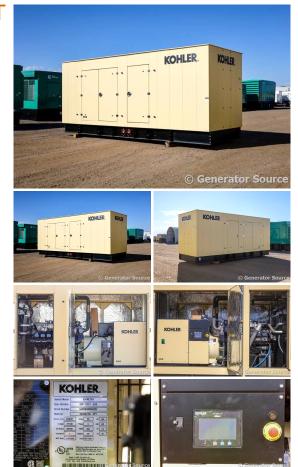

## Kohler - 500 kW - BRAND NEW- JUST ARRIVED

**Generator Set Specs** Unit#: 090301 Capacity: 500 kW Manufacturer: Kohler Enclosure Type: Sound Attenuated Enclosure Voltage: 277/480 V Amps: 752 AMPS Hertz: 60 Hz Circuit Breaker Amps: 800 Phase: Three-Phase Location: Brighton, CO # of Leads: 10 Model #: 500REZXD Serial #: 34HRGMMM0002 Generator Weight LBS: 14300 Generator Dimensions: 249 x 90 x 107

## **Engine Specs**

Make: PSI Year: 2024 Hours: 0 Fuel: Natural Gas Fuel Tank Type: Double Wall Model #: PSI22LT Serial #: EZYOF407406

Price: Call us at 800-853-2073 for a quote