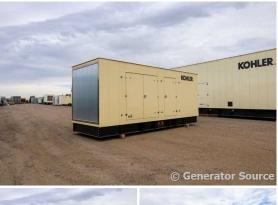

## Kohler - 500 kW - BRAND NEW- JUST ARRIVED

## **Generator Set Specs**

Unit#: 090302
Capacity: 500 kW
Manufacturer: Kohler
Enclosure Type: Sound
Attenuated Enclosure
Voltage: 277/480 V
Amps: 752 AMPS
Hertz: 60 Hz

Circuit Breaker Amps: 800

Phase: Three-Phase Location: Brighton, CO

# of Leads: 10

Model #: 500REZXD

Serial #: 34HRGMMM0003

**Generator Weight LBS:** 14300 **Generator Dimensions:** 249 x

90 x 107

Price: Call us at 800-853-2073 for a quote