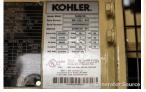

## **Generator Set Specs**

Unit#: 090302
Capacity: 500 kW
Manufacturer: Kohler
Enclosure Type: Sound
Attenuated Enclosure
Voltage: 277/480 V
Amps: 752 AMPS
Hertz: 60 Hz

Circuit Breaker Amps: 800

Phase: Three-Phase Location: Brighton, CO

# of Leads: 10

Model #: 500REZXD

Serial #: 34HRGMMM0003

**Generator Weight LBS:** 14300 **Generator Dimensions:** 249 x

90 x 107

Price: Call us at 800-853-2073 for a quote

## **Engine Specs**

Make: PSI Year: 2024 Hours: 0

Fuel: Natural Gas Fuel Tank Type:

Double Wall

Model #: PSI22LT

Serial #:

EZYOF407405