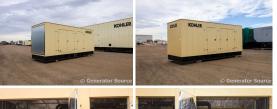

## Kohler - 500 kW - BRAND NEW- JUST ARRIVED

## **Generator Set Specs**

Unit#: 090302
Capacity: 500 kW
Manufacturer: Kohler
Enclosure Type: Sound
Attenuated Enclosure
Voltage: 277/480 V
Amps: 752 AMPS
Hertz: 60 Hz

Circuit Breaker Amps: 800

Phase: Three-Phase Location: Brighton, CO

# of Leads: 10

Model #: 500REZXD

Serial #: 34HRGMMM0003

**Generator Weight LBS:** 14300 **Generator Dimensions:** 249 x

90 x 107

Price: Call us at 800-853-2073 for a quote