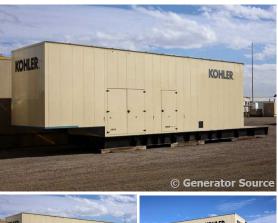

## Generator Set Specs

Unit#: 090304
Capacity: 2000 kW
Manufacturer: Kohler
Enclosure Type: Sound
Attenuated Enclosure
Voltage: 277/480 V
Amps: 3007 AMPS

Hertz: 60 Hz Circuit Breaker Amps: 3000

Phase: Three-Phase Location: Brighton, CO

# of Leads: 4

Model #: 2000REOZMD Serial #: 3393GMMD0013

**Generator Weight LBS:** 60000 **Generator Dimensions:** 625 x

133 x 175

Price: Call us at 800-853-2073 for a quote

## **Engine Specs**

Make: Mitsubishi Year: 2024 Hours: 0

Fuel: Diesel

Fuel Tank Capacity

(Gallons): 4150

Fuel Tank Type: Double Wall Base Model #: S162R-Y2PTAW2-1

Serial #: 27299