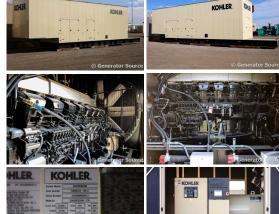

## Generator Set Specs

Unit#: 090304
Capacity: 2000 kW
Manufacturer: Kohler
Enclosure Type: Sound
Attenuated Enclosure
Voltage: 277/480 V
Amps: 3007 AMPS

Hertz: 60 Hz Circuit Breaker Amps: 3000

Phase: Three-Phase Location: Brighton, CO

# of Leads: 4

Model #: 2000REOZMD Serial #: 3393GMMD0013

**Generator Weight LBS:** 60000 **Generator Dimensions:** 625 x

133 x 175

Price: Call us at 800-853-2073 for a quote

## **Engine Specs**

Make: Mitsubishi Year: 2024 Hours: 0

Fuel: Diesel

Fuel Tank Capacity

(Gallons): 4150

Fuel Tank Type: Double Wall Base Model #: S162R-Y2PTAW2-1

Serial #: 27299