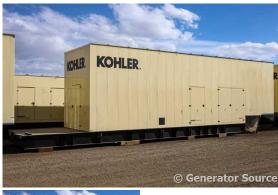

## Generator Set Specs

Unit#: 090307
Capacity: 2000 kW
Manufacturer: Kohler
Enclosure Type: Sound
Attenuated Enclosure
Voltage: 277/480 V
Amps: 3007 AMPS
Hertz: 60 Hz

Circuit Breaker Amps: 3000 Phase: Three-Phase Location: Brighton, CO

# of Leads: 4

Model #: 2000REOZMD Serial #: 3393GMMF0005

**Generator Weight LBS:** 60000 **Generator Dimensions:** 625 x

133 x 175

**Engine Specs** 

Make: Mitsubishi Year: 2024 Hours: 0

Fuel Tank Capacity (Gallons): 4150

(Gallons): 4150
Fuel Tank Type:
Double Wall Base

Model #: S16R-Y2PTAW2-1

**Serial #:** 27303

Price: Call us at 800-853-2073 for a quote