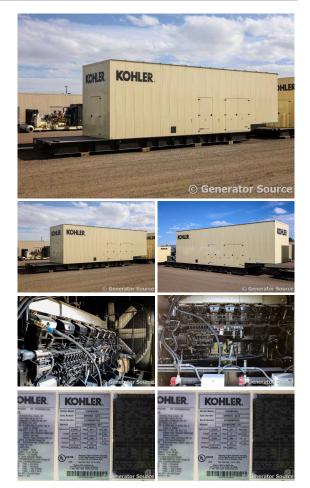

## Kohler - 2000 kW - JUST ARRIVED - SOLD

**Generator Set Specs** Unit#: 090309 Capacity: 2000 kW Manufacturer: Kohler Enclosure Type: Sound Attenuated Enclosure Voltage: 277/480 V Amps: 3007 AMPS Hertz: 60 Hz Circuit Breaker Amps: 3000 Phase: Three-Phase **Location:** Brighton, CO # of Leads: 4 Model #: 2000REOZMD Serial #: 3393GMMF0006 Generator Weight LBS: 60000 Generator Dimensions: 625 x 133 x 175

## **Engine Specs**

Make: Mitsubishi Year: 2024 Hours: 0 Fuel: Diesel Fuel Tank Capacity (Gallons): 4150 Fuel Tank Type: Double Wall Base Model #: S16R-Y2PTAW2-1 Serial #: 27391

Price: Call us at 800-853-2073 for a quote