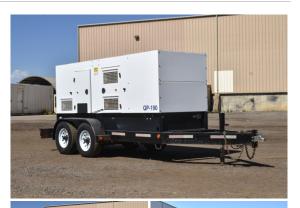

## **Generator Set Specs**

Unit#: 090330
Capacity: 150 kW
Manufacturer: SWP
Enclosure Type: Sound
Attenuated Enclosure Mounted

on Trailer

Voltage: VOLTAGE SELECTOR Double Wall Base

SWITCH V

Amps: 226 AMPS

Hertz: 60 Hz

# of Leads: 12 Model #: QP190 Serial #: 77780615

Generator Weight LBS: 8500 Generator Dimensions: 231 x

82 x 87

Price: Call us at 800-853-2073 for a quote

## **Engine Specs**

Make: Perkins Year: 2015 Hours: 5071 Fuel Tank Capacity

(Gallons): 341 Fuel Tank Type: Double Wall Base Model #: 2682/1800 Serial #: U044340Y