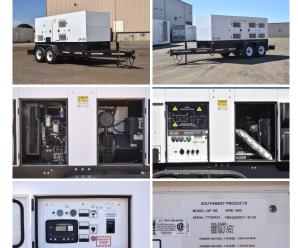

## **Generator Set Specs**

Unit#: 090330
Capacity: 150 kW
Manufacturer: SWP
Enclosure Type: Sound
Attenuated Enclosure Mounted

on Trailer

Voltage: VOLTAGE SELECTOR Double Wall Base

SWITCH V

Amps: 226 AMPS

Hertz: 60 Hz

Circuit Breaker Amps: 600

Phase: Both

Location: Brighton, CO

# of Leads: 12 Model #: QP190 Serial #: 77780615

Generator Weight LBS: 8500 Generator Dimensions: 231 x

82 x 87

Price: Call us at 800-853-2073 for a quote

## **Engine Specs**

Make: Perkins Year: 2015 Hours: 5071 Fuel Tank Capacity

(Gallons): 341 Fuel Tank Type: Double Wall Base Model #: 2682/1800 Serial #: U044340Y