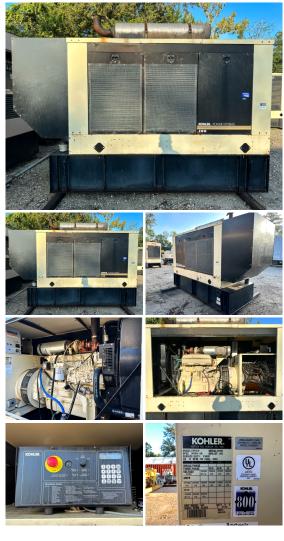

## Kohler - 200 kW - SOLD

## **Generator Set Specs**

Unit#: 090332 Capacity: 200 kW Year: 2005 Manufacturer: Kohler

**Enclosure Type:** Weatherproof

Enclosure

Voltage: 277/480 V Amps: 301 AMPS Hertz: 60 Hz

Circuit Breaker Amps: 300

Phase: Three-Phase Location: Jacksonville, FL

# of Leads: 12

Model #: 200REOZJB Serial #: 2074808

**Generator Weight LBS: 7000 Generator Dimensions:** 149" | x

55"w x 111"h

Price: Call us at 800-853-2073 for a quote

## **Engine Specs**

Make: John Deere

**Hours:** 622.5 Fuel: Diesel

**Fuel Tank Capacity** 

(Gallons): 360 **Fuel Tank Type: Double Wall Base** Model #: R517821

Serial #:

RG6081A173495