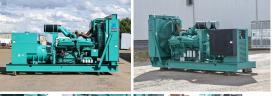

## **Generator Set Specs**

Unit#: 090333 Capacity: 1000 kW Manufacturer: Cummins Enclosure Type: Open Voltage: 277/480 V Amps: 1504 AMPS

Circuit Breaker Amps: 1600

**Phase:** Three-Phase **Location:** Brighton, CO

# of Leads: 12 Model #: 1000DFJD Serial #: F940544690

**Generator Weight LBS:** 21000 **Generator Dimensions:** 190 x

75 x 100

Price: Call us at 800-853-2073 for a quote

## **Engine Specs**

Make: Cummins

**Year:** 1994 **Hours:** 1061

Fuel Tank Type: Double Wall Base Model #: KTA38G4

**Serial #:** 33127368