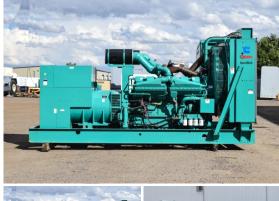

## **Generator Set Specs**

Unit#: 090333 Capacity: 1000 kW Manufacturer: Cummins Enclosure Type: Open Voltage: 277/480 V Amps: 1504 AMPS

Circuit Breaker Amps: 1600

**Phase:** Three-Phase **Location:** Brighton, CO

# of Leads: 12 Model #: 1000DFJD Serial #: F940544690

**Generator Weight LBS:** 21000 **Generator Dimensions:** 190 x

75 x 100

Price: Call us at 800-853-2073 for a quote

## **Engine Specs**

Make: Cummins

**Year:** 1994 **Hours:** 1061

Fuel Tank Type: Double Wall Base Model #: KTA38G4

**Serial #:** 33127368