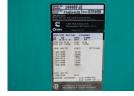

## **Generator Set Specs**

Unit#: 090333 Capacity: 1000 kW Manufacturer: Cummins Enclosure Type: Open Voltage: 277/480 V Amps: 1504 AMPS

Circuit Breaker Amps: 1600

**Phase:** Three-Phase **Location:** Brighton, CO

# of Leads: 12 Model #: 1000DFJD Serial #: F940544690

**Generator Weight LBS:** 21000 **Generator Dimensions:** 190 x

75 x 100

Price: Call us at 800-853-2073 for a quote

## **Engine Specs**

Make: Cummins

**Year:** 1994 **Hours:** 1061

Fuel Tank Type: Double Wall Base Model #: KTA38G4

**Serial #:** 33127368