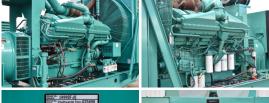

## **Engine Specs**

Make: Cummins

**Year:** 1994 **Hours:** 1061

Fuel Tank Type: Double Wall Base Model #: KTA38G4

**Serial #:** 33127368