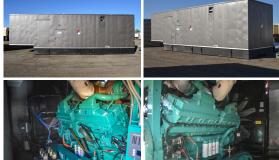

## Generator Set Specs

Unit#: 090334
Capacity: 2250 kW
Manufacturer: Cummins
Enclosure Type: Sound
Attenuated Enclosure
Voltage: 277/480 V
Amps: 3383 AMPS

Circuit Breaker Amps: 3000

**Phase:** Three-Phase **Location:** Brighton, CO

# of Leads: 6

Hertz: 60 Hz

Model #: DQKH-5780832 Serial #: G070087331

Generator Weight LBS: 72000 Generator Dimensions: 533 x

168 x 168

Price: Call us at 800-853-2073 for a quote

## **Engine Specs**

Make: Cummins Year: 2007 Hours: 460 Fuel: Diesel

Fuel Tank Capacity (Gallons): 5000 Fuel Tank Type: Double Wall Base

Model #: QSK60-G9 Serial #: 33169482