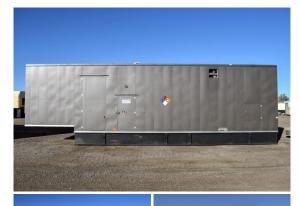

## Cummins - 2250 kW - READY TO SHIP

## Generator Set Specs

Unit#: 090334
Capacity: 2250 kW
Manufacturer: Cummins
Enclosure Type: Sound
Attenuated Enclosure
Voltage: 277/480 V
Amps: 3383 AMPS

Circuit Breaker Amps: 3000

**Phase:** Three-Phase **Location:** Brighton, CO

# of Leads: 6

Hertz: 60 Hz

Model #: DQKH-5780832 Serial #: G070087331

Generator Weight LBS: 72000 Generator Dimensions: 533 x

168 x 168

Price: Call us at 800-853-2073 for a quote