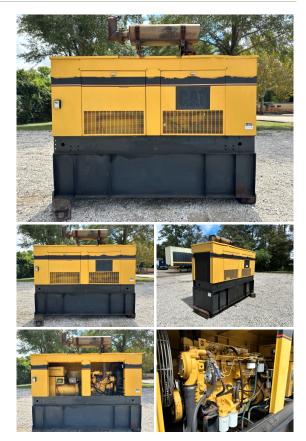

## **Generator Set Specs**

Unit#: 090337 Capacity: 100 kW

Manufacturer: Olympian Enclosure Type: Enclosed

Voltage: 277/480 V Amps: 346 AMPS Hertz: 60 Hz

Circuit Breaker Amps: 400

**Phase:** Three-Phase **Location:** Jacksonville, FL

# of Leads: 10

Model #: 95A01002-S Serial #: 2019095

Generator Weight LBS: 7000 Generator Dimensions: 109"l x

40"w x 103"h

Price: Call us at 800-853-2073 for a quote

## **Engine Specs**

Make: CAT Year: 1995 Hours: 675

**Fuel Tank Capacity** 

(Gallons): 250 Fuel Tank Type: Double Wall Base Model #: 3056 Serial #: 7AK01606