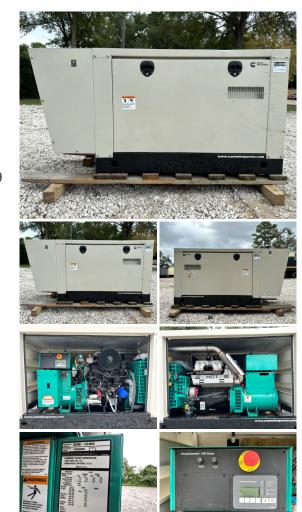

## Cummins - 25 kW - UNAVAILABLE

## Generator Set Specs

Unit#: 090338 Capacity: 25 kW Manufacturer: Cummins Enclosure Type: Weatherproof Enclosure Voltage: 120/240 V Amps: 104 AMPS Hertz: 60 Hz Circuit Breaker Amps: 100 Phase: Single-Phase Location: Jacksonville, FL # of Leads: 12 Model #: GGMB-1334868 Serial #: 1130559807 Generator Weight LBS: 2000 Generator Dimensions: 86"| x 30"w 47"h

## **Engine Specs**

Make: PSI Year: 2013 Hours: 0.3 Fuel Tank Type: Double Wall Model #: 3.0L69159 Serial #: 3600004

Price: Call us at 800-853-2073 for a quote