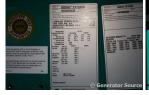

# of Leads: 12

Model #: DQDAC-2370486

Serial #: H240365630

**Generator Weight LBS:** 11500 **Generator Dimensions:** 181 x

88 x 110

Price: Call us at 800-853-2073 for a quote

## **Engine Specs**

Make: Cummins

**Year:** 2024 **Hours:** 0

Fuel Tank Type: Double Wall Base Model #: QSL9-G7

**Serial #:** 22605880