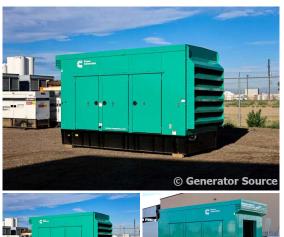

## **Generator Set Specs**

**Unit#:** 090339 **Capacity:** 300 kW

Manufacturer: Cummins Enclosure Type: Sound Attenuated Enclosure Voltage: 277/480 V

Amps: 451 AMPS Hertz: 60 Hz

Circuit Breaker Amps: 600

Phase: Three-Phase Location: Brighton, CO

# of Leads: 12

Model #: DQDAC-2370486

Serial #: H240365630

**Generator Weight LBS:** 11500 **Generator Dimensions:** 181 x

88 x 110

Price: Call us at 800-853-2073 for a quote