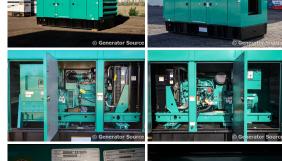

## **Generator Set Specs**

**Unit#:** 090339 **Capacity:** 300 kW

Manufacturer: Cummins Enclosure Type: Sound Attenuated Enclosure Voltage: 277/480 V

Amps: 451 AMPS Hertz: 60 Hz

Circuit Breaker Amps: 600

Phase: Three-Phase Location: Brighton, CO

# of Leads: 12

Model #: DQDAC-2370486

Serial #: H240365630

**Generator Weight LBS:** 11500 **Generator Dimensions:** 181 x

88 x 110

Price: Call us at 800-853-2073 for a quote

## **Engine Specs**

Make: Cummins

**Year:** 2024 **Hours:** 0

Fuel Tank Type: Double Wall Base Model #: QSL9-G7

**Serial #:** 22605880