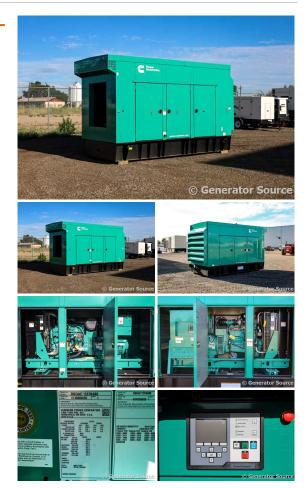

## Cummins - 300 kW - JUST ARRIVED - SOLD

**Generator Set Specs** Unit#: 090340 Capacity: 300 kW Manufacturer: Cummins Enclosure Type: Sound Attenuated Enclosure Voltage: 277/480 V Amps: 451 AMPS Hertz: 60 Hz Circuit Breaker Amps: 600 Phase: Three-Phase Location: Brighton, CO # of Leads: 12 Model #: DQDAC-2370486 Serial #: H240365635 Generator Weight LBS: 11500 Generator Dimensions: 181 x 88 x 110

## **Engine Specs**

Make: Cummins Year: 2024 Hours: 0 Fuel: Diesel Fuel Tank Capacity (Gallons): 600 Fuel Tank Type: Double Wall Base Model #: QSL9-G7 Serial #: 22594938

Price: Call us at 800-853-2073 for a quote