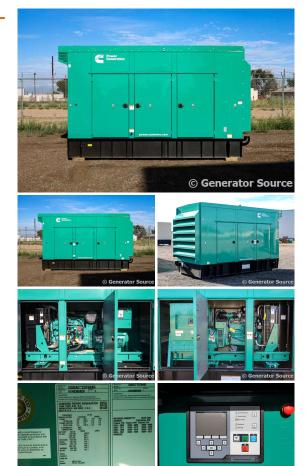

## Cummins - 300 kW - JUST ARRIVED - SOLD

**Generator Set Specs** Unit#: 090341 Capacity: 300 kW Manufacturer: Cummins Enclosure Type: Sound Attenuated Enclosure Voltage: 277/480 V Amps: 451 AMPS Hertz: 60 Hz Circuit Breaker Amps: 600 Phase: Three-Phase Location: Brighton, CO # of Leads: 12 Model #: DQDAC-2370486 Serial #: H240365629 Generator Weight LBS: 11500 Generator Dimensions: 181 x 88 x 110

## **Engine Specs**

Make: Cummins Year: 2024 Hours: 0 Fuel: Diesel Fuel Tank Capacity (Gallons): 600 Fuel Tank Type: Double Wall Base Model #: QSL9-G7 Serial #: 22594965

Price: Call us at 800-853-2073 for a quote