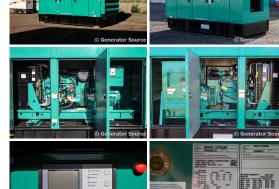

## Generator Set Specs

Unit#: 090342 Capacity: 300 kW Manufacturer: Cummins Enclosure Type: Sound Attenuated Enclosure Voltage: 277/480 V Amps: 451 AMPS Hertz: 60 Hz

Circuit Breaker Amps: 600

Phase: Three-Phase Location: Brighton, CO

## **Engine Specs**

Make: C Year: 2024 Hours: 0 Fuel: Diesel **Fuel Tank Type:** Double Wall Base Model #: QSL9-G7 Serial #: 22680848