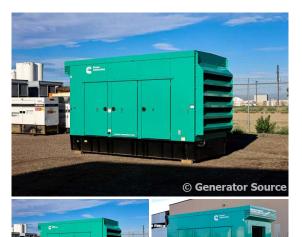

## Cummins - 300 kW - JUST ARRIVED -SOLD

## Generator Set Specs

Unit#: 090342 Capacity: 300 kW Manufacturer: Cummins Enclosure Type: Sound Attenuated Enclosure Voltage: 277/480 V Amps: 451 AMPS Hertz: 60 Hz

Circuit Breaker Amps: 600

Phase: Three-Phase Location: Brighton, CO