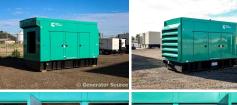

## **Generator Set Specs**

Unit#: 090343 Capacity: 300 kW

Manufacturer: Cummins Enclosure Type: Sound Attenuated Enclosure Voltage: 277/480 V Amps: 451 AMPS Hertz: 60 Hz

Circuit Breaker Amps: 600

Phase: Three-Phase Location: Brighton, CO

# of Leads: 12

Model #: DQDAC-2370486 Serial #: H240366120

**Generator Weight LBS:** 11500 **Generator Dimensions:** 181 x

88 x 110

Price: Call us at 800-853-2073 for a quote