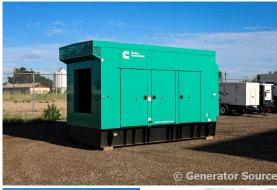

## Cummins - 300 kW - JUST ARRIVED - SOLD

## **Generator Set Specs**

Unit#: 090343 Capacity: 300 kW

Manufacturer: Cummins Enclosure Type: Sound Attenuated Enclosure Voltage: 277/480 V Amps: 451 AMPS Hertz: 60 Hz

Circuit Breaker Amps: 600

Phase: Three-Phase Location: Brighton, CO