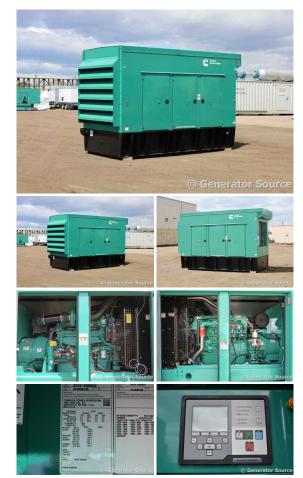

## Cummins - 500 kW - BRAND NEW-JUST ARRIVED

**Generator Set Specs Unit#:** 090344 Capacity: 500 kW Manufacturer: Cummins Enclosure Type: Sound Attenuated Enclosure Voltage: 277/480 V Amps: 752 AMPS Hertz: 60 Hz Circuit Breaker Amps: 800 Phase: Three-Phase Location: Brighton, CO Model #: DFEK-2380952 Serial #: H240366198 Generator Weight LBS: 15000 Generator Dimensions: 190 x 86 x 125

## Engine Specs

Make: C Year: 2024 Hours: 0 Fuel: Diesel Fuel Tank Capacity (Gallons): 850 Fuel Tank Type: Double Wall Base Model #: QSX15-G9 Serial #: 80659191

Price: Call us at 800-853-2073 for a quote