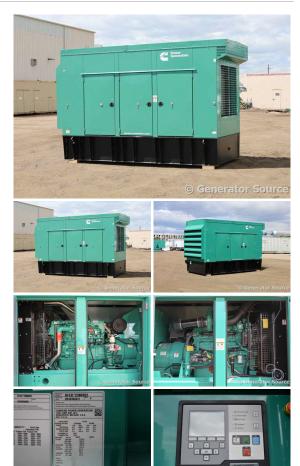

## Cummins - 500 kW - BRAND NEW-JUST ARRIVED

## Generator Set Specs

Unit#: 090345 Capacity: 500 kW Manufacturer: Cummins Enclosure Type: Sound

Attenuated Enclosure Voltage: 277/480 V Amps: 752 AMPS Hertz: 60 Hz

Circuit Breaker Amps: 800 Phase: Three-Phase

# of Leads: 12

Model #: DFEK-2380952 Serial #: H240365631

**Generator Weight LBS:** 15000 **Generator Dimensions:** 190 x

86 x 125

Price: Call us at 800-853-2073 for a quote

## **Engine Specs**

Make: Cummins Year: 2024 Hours: 0 Fuel: Diesel

**Fuel Tank Capacity** 

(Gallons): 850 Fuel Tank Type: Double Wall Base Model #: QSX15-G9 Serial #: 80595419