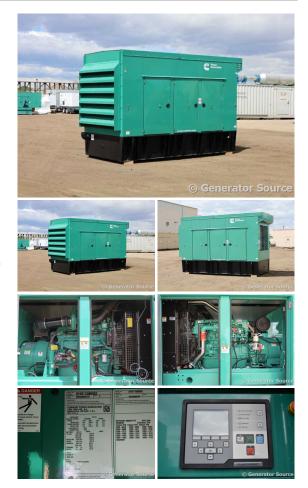

## Cummins - 500 kW - BRAND NEW-JUST ARRIVED

**Generator Set Specs** Unit#: 090346 Capacity: 500 kW Manufacturer: Cummins Enclosure Type: Sound Attenuated Enclosure Voltage: 277/480 V Amps: 752 AMPS Hertz: 60 Hz Circuit Breaker Amps: 800 Phase: Three-Phase Location: Brighton, CO # of Leads: 12 Model #: DFEK-2380952 Serial #: H240366197 Generator Weight LBS: 15000 Generator Dimensions: 190 x 86 x 125

## **Engine Specs**

Make: Cummins Year: 2024 Hours: 0 Fuel: Diesel Fuel Tank Capacity (Gallons): 850 Fuel Tank Type: Double Wall Base Model #: QSX15-G9 Serial #: 80595420

Price: Call us at 800-853-2073 for a quote